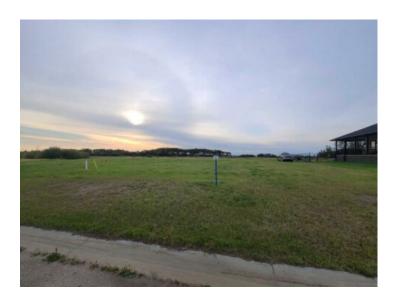

## 4925 59 Street Grimshaw, Alberta

MLS # A2205341

\$50,000

Division: NONE

Lot Size: 0.31 Acre

Lot Feat: 
By Town: 
LLD: 
Zoning: R-2

Water: 
Sewer: 
Utilities: -

West side living on a large lot with never ending views out over the fields! Sounds beautiful and it is. Picture yourself sitting in the mornings drinking a coffee and taking in the peaceful views or enjoy a quiet evening with loved ones winding down after a long day and enjoy a tranquil sunset. Either way, this lot is a great place to get started building your dream home. With no neighbors behind and a quiet neighborhood, you won't find a better location than this! Call today to find out more.