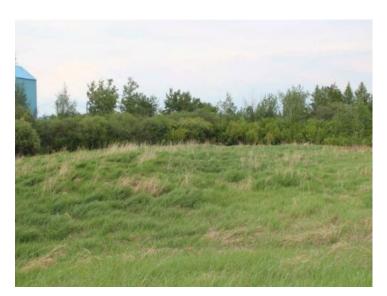

This beautifully secluded 3.31-acre property is nestled among trees with a creek forming the boundary on the north and east sides. Located just on the edge of the Hamlet of North Star, the land offers a peaceful rural setting with the convenience of nearby amenities. The acreage is ready for your dream home or modular/mobile setup, with power, natural gas, and water co-op services running close to the property line. Access is easy via the old North Star Road, which leads to an established entry point and a partially cleared yard site. A small portion of the property lies across the creek, just west of the old elevator – adding character and potential for future use. Whether you're looking to build, settle, or invest, this unique piece of land is well worth a look!