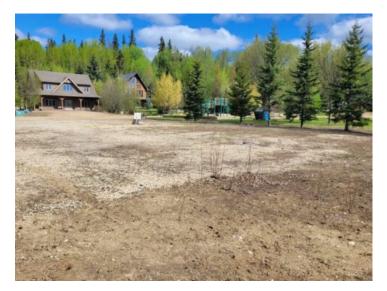

## 780-836-6478 petkus@telus.net

## Lot 66, 752A 13415 Township High Prairie, Alberta

## MLS # A2221131



## \$160,000

Division:High PrairieLot Size:0.29 AcreLot Feat:-By Town:-LLD:-Zoning:Communal RecreationWater:-Sewer:-Utilities:-

Enjoy the views of thelake while embracing the peaceful and relaxing lifestyle that awaits you! Whether you're looking for a personal recreational getaway in the summer or winter, this property is perfect for you. The lot is cleared, landscaped, and gravelled, with several trees thoughtfully planted. A 2200-gallon sewer tank has been installed, and natural gas is available at the property line. The site is serviced with 100-amp panel and includes 30-amp receptacles-ready for your development plans. Located in the gated community of Hilliard's Bay Estates, this lot offers year-round enjoyment. Fishing, swimming, boating, walking trails, and a boat launch all ne